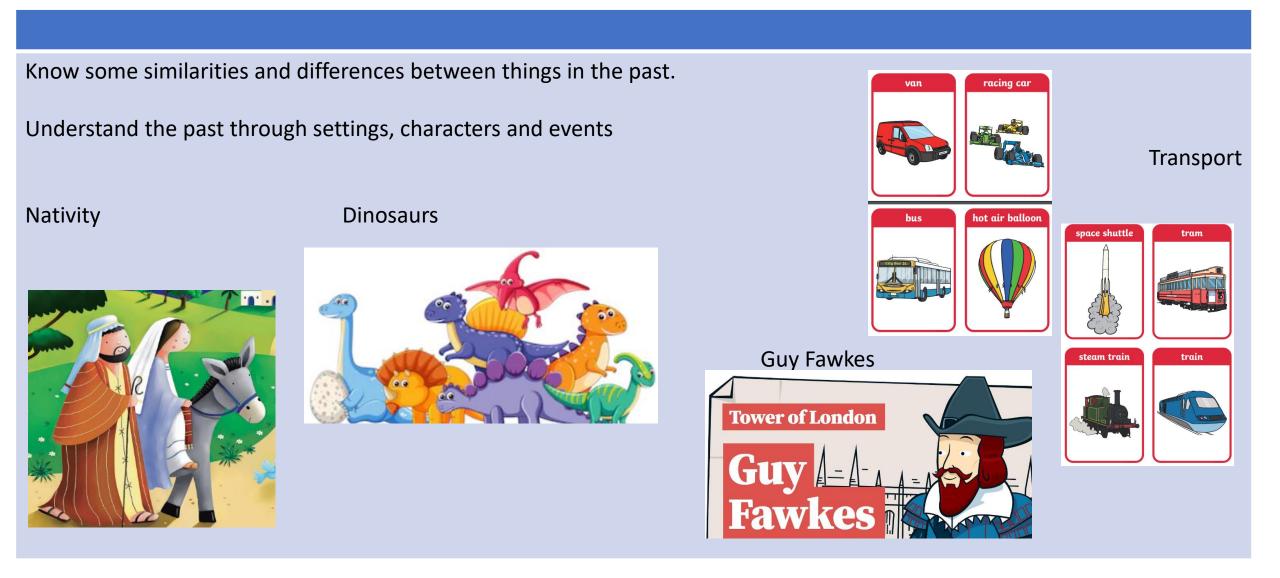

### Year 2 Time Machine –going back in time

| Spring                                                                                                                                                                                                                                                                                                                                                                                                                                                                                                                                                                                                                                                                                                                                                                                                                                                                                                                                                                                                                                                                                                                                                                                                                                                                                                                                                                                                                                                                                                                                                                                                                                                         | <b>; 2.1</b>                                                       | Spring 2.2                                                                                                                             |
|----------------------------------------------------------------------------------------------------------------------------------------------------------------------------------------------------------------------------------------------------------------------------------------------------------------------------------------------------------------------------------------------------------------------------------------------------------------------------------------------------------------------------------------------------------------------------------------------------------------------------------------------------------------------------------------------------------------------------------------------------------------------------------------------------------------------------------------------------------------------------------------------------------------------------------------------------------------------------------------------------------------------------------------------------------------------------------------------------------------------------------------------------------------------------------------------------------------------------------------------------------------------------------------------------------------------------------------------------------------------------------------------------------------------------------------------------------------------------------------------------------------------------------------------------------------------------------------------------------------------------------------------------------------|--------------------------------------------------------------------|----------------------------------------------------------------------------------------------------------------------------------------|
| Separating Fact and Fiction by in secondary sources: Great Fire of                                                                                                                                                                                                                                                                                                                                                                                                                                                                                                                                                                                                                                                                                                                                                                                                                                                                                                                                                                                                                                                                                                                                                                                                                                                                                                                                                                                                                                                                                                                                                                                             |                                                                    | Study significant events that are commemorated through festivals or anniversaries and the role religion plays in the nation's history. |
| Definition of the provided first frame are experimental first frame discounds of or objects frame are event, topic or instoricut time period.Definition of the provided first frame are event, topic or instoricut time period.Definition of the provided first frame are event, topic or instoricut time period.Definition of the provided first frame are event, topic or instoricut time period.Definition of the provided first frame are event, topic or instoricut time period.Definition of the provided first frame are event, topic or instoricut time period.Definition of the provided first frame are event, topic or instoricut time period.Definition of the provided first frame are event, topic or instoricut time period.Definition of the provided first frame are event, topic or instoricut time period.Definition of the provided first frame are event, topic or instoricut time period.Definition of the provided first frame are event, topic or instoricut time period.Definition of the period first frame are event.Definition of the period f | <section-header><section-header></section-header></section-header> | Roman Catholic Protestant                                                                                                              |

### Year 2 Young Detectives-What's the clue?

| Summer 3.1                 | Summer 3.2                                                                                |
|----------------------------|-------------------------------------------------------------------------------------------|
| <text><text></text></text> | How past is reconstructed through science and palaeontology.<br>Dinosaurs and Mary Anning |